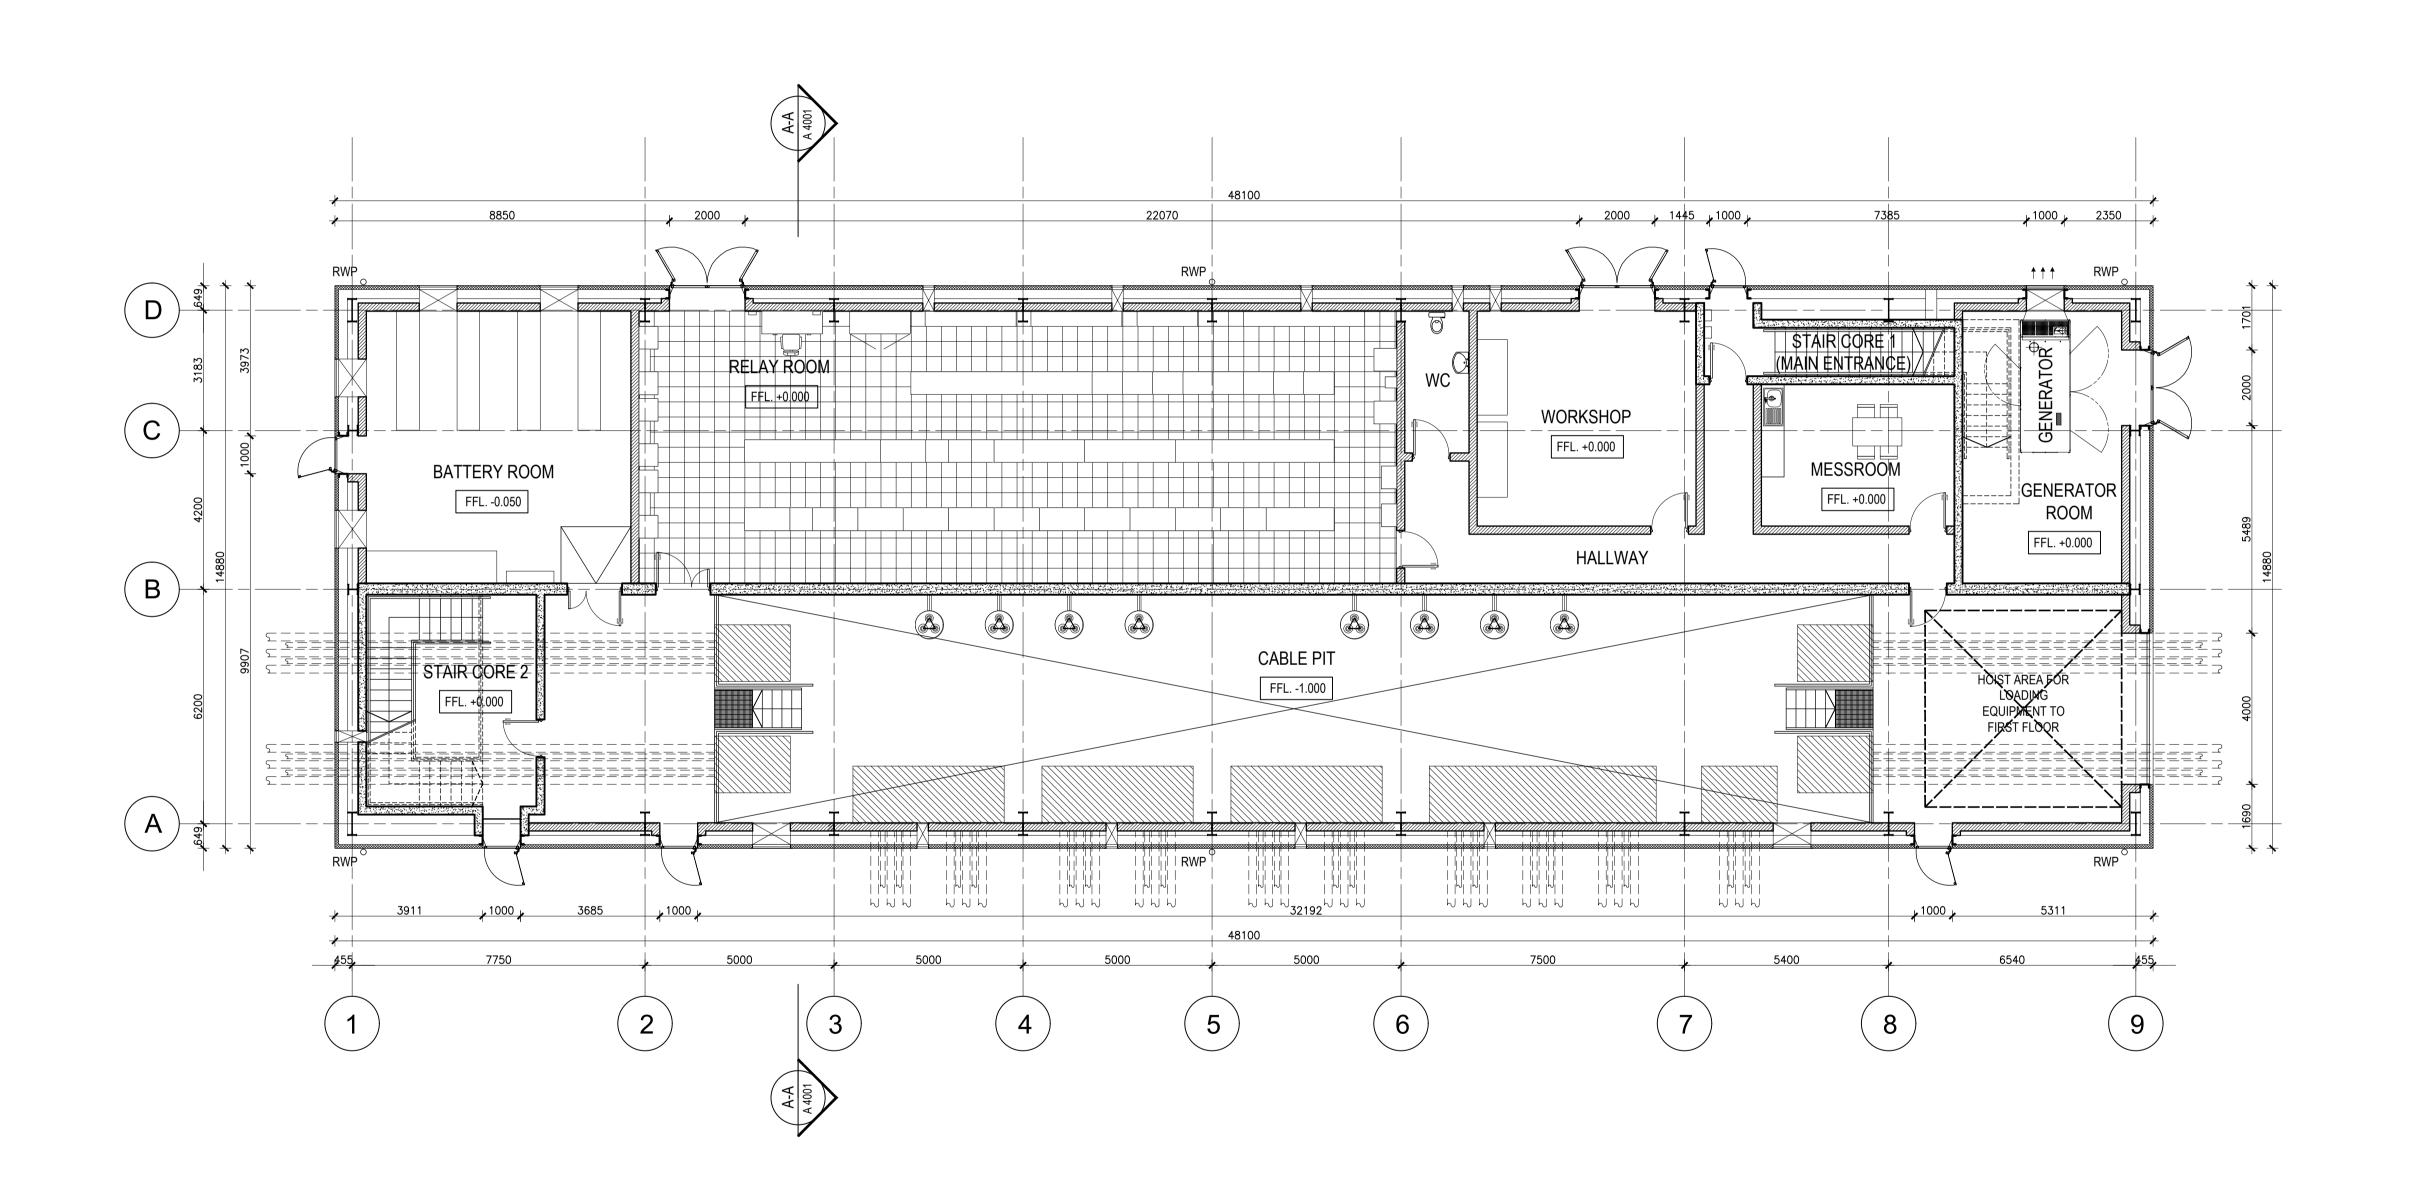

PROJECT:

CyrusOne Dublin
Substation

OTAGE.

PLANNING

DRAWING TITL

110kV Substation Proposed Ground Floor Plan

| DATE:           | JULY 2020 | DRAWING NO        | D:     |           |      |      |        |
|-----------------|-----------|-------------------|--------|-----------|------|------|--------|
| SCALE:          | 1:100     | 19128-TO          | T-ZZ   | Z-0-      | DR.  | -A-2 | 001    |
| DRAWN:          | BM        | PROJECT ORIGINATO | R ZONE | LEVEL     | TYPE | ROLE | NUMBER |
| CHECKED:        | PB        | SHEET SIZE:       |        | REVISION: |      |      |        |
| JOB NO:         | 19-128    | Δ1                |        |           | С    | 201  | 1      |
| STATUS CODE: S4 |           | A                 |        |           | Г    | U    | I      |